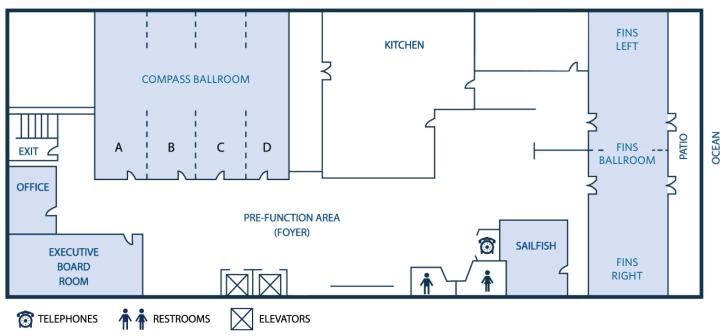

# MARGARITAVILLE BEACH RESORT SOUTH PADRE ISLAND EVENT SPACE

| TELEPHONES | * RESTROOMS | ELEVATORS |
|------------|-------------|-----------|
|            |             |           |

| ROOM NAME              | DIMENSIONS    | SQ FT | HEIGHT | BANQUET | THEATRE | CONFERENCE | RECEPTION | CLASSROOM | U-SHAPE | H-SQUARE | DINNER |
|------------------------|---------------|-------|--------|---------|---------|------------|-----------|-----------|---------|----------|--------|
| EXECUTIVE<br>BOARDROOM | 24.0' X 17.0' | 408   | 12.0'  | 15      | -       | 15         | -         | -         | -       | -        | -      |
| FINS                   | 71.0' X 28.0' | 1988  | 12.0'  | 120     | 230     | 70         | 300       | 120       | 70      | 80       | 100    |
| FINS RIGHT             | 35.0' X 28.0' | 980   | 12.0'  | 60      | 115     | 35         | 125       | 60        | 35      | 42       | 50     |
| FINS LEFT              | 35.0' X 28.0' | 980   | 12.0'  | 60      | 115     | 35         | 125       | 60        | 35      | 42       | 50     |
| SAILFISH               | 32.0' X 22.0' | 704   | 12.0'  | 40      | 80      | 25         | 80        | 40        | 24      | 30       | 30     |
| SAND DUNES             | 96.0' X 36.0' | 3456  | 12.0'  | 220     | 350     | -          | 500       | 220       | -       | -        | 200    |
| COMPASS A              | 36.0' X 23.0' | 828   | 12.0'  | 50      | 95      | 30         | 50        | 50        | 30      | 38       | 45     |
| COMPASS B              | 36.0' X 25.0' | 900   | 12.0'  | 60      | 105     | 35         | 60        | 60        | 32      | 38       | 60     |
| COMPASS C              | 36.0' X 25.0' | 900   | 12.0'  | 60      | 105     | 35         | 60        | 60        | 32      | 38       | 60     |
| COMPASS D              | 36.0' X 23.0' | 828   | 12.0'  | 50      | 95      | 30         | 50        | 50        | 30      | 38       | 45     |