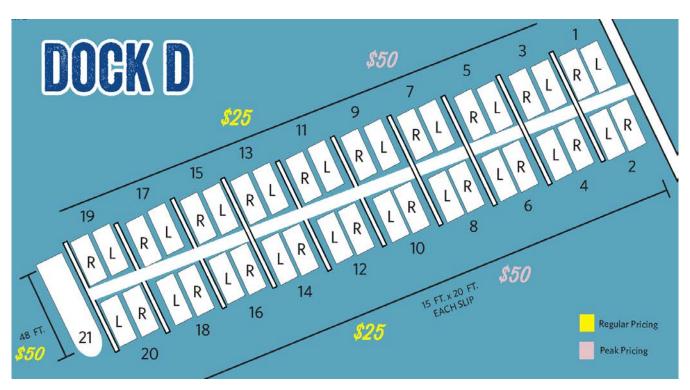

#### Dock D

For Daily Water Park ticket guest, LandShark Landing beach ticket guest, or pass holders. Reservations are available - range \$25 - \$50.

# RESERVATION PRICING