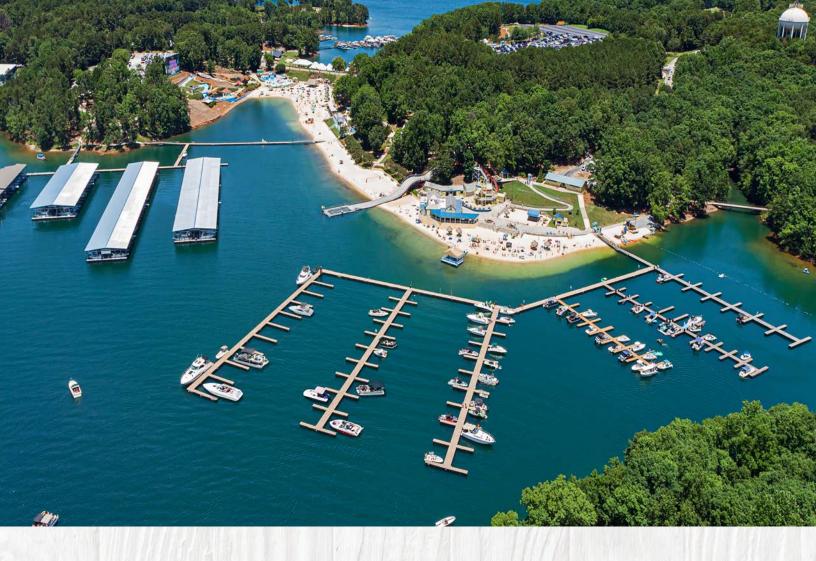

# LANDSHARK LANDING DOCK MAP

Dock usage restrictions are enforced on weekends, holidays, and special events, April - September 2023.

LandShark Landing access is complimentary however, there will be a \$9.99 fee for special events & holiday weekends. See last page for specific dates.