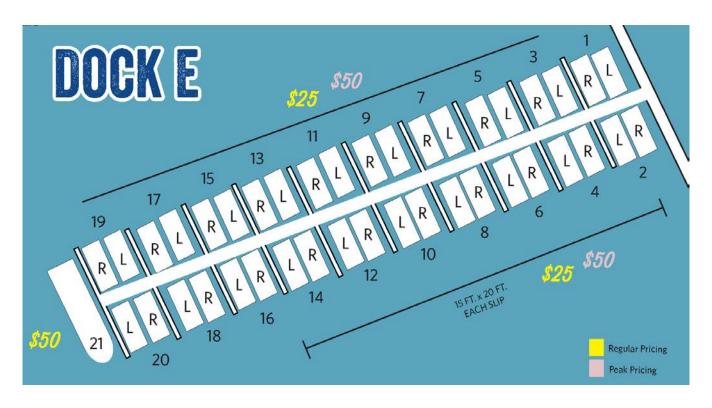

#### Dock E

For Daily Water Park ticket guest, LandShark Landing beach ticket guest, or pass holders. Reservations are available - range \$25 - \$50.