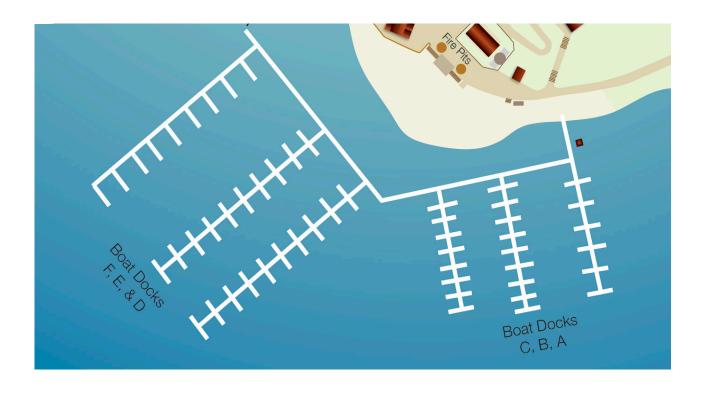

# LANDSHARK LANDING DOCK MAP

Dock usage restrictions are enforced on weekends, holidays, and special events, April - September 2023.

LandShark Landing access is complimentary however, there will be a \$9.99 fee for special events & holiday weekends. See last page for specific dates.

#### Dock A

For LandShark Bar & Grill guests only.

#### Dock B

For LandShark Bar & Grill guests only.

#### Dock C

Designated dock for 2023 Summer Season Pass and Annual Pass holders. Reservations Available - range \$25 - \$50

#### Dock D

For Daily Water Park ticket guest, LandShark Landing beach ticket guest, or pass holders. Reservations are available - range \$25 - \$50.

#### Dock E

For Daily Water Park ticket guest, LandShark Landing beach ticket guest, or pass holders. Reservations are available - range \$25 - \$50.

#### Dock F

For Daily Water Park ticket guest, LandShark Landing beach ticket guest, or pass holders. Reservations are available - range \$25 - \$50.