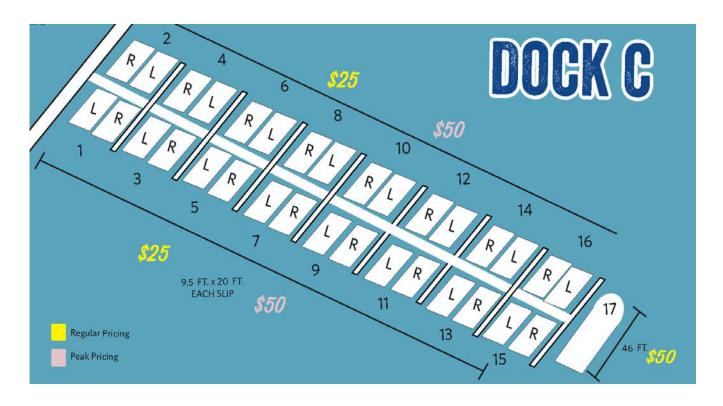

#### Dock C

Designated dock for 2023 Summer Season Pass and Annual Pass holders. Reservations Available - range \$25 - \$50

# RESERVATION PRICING