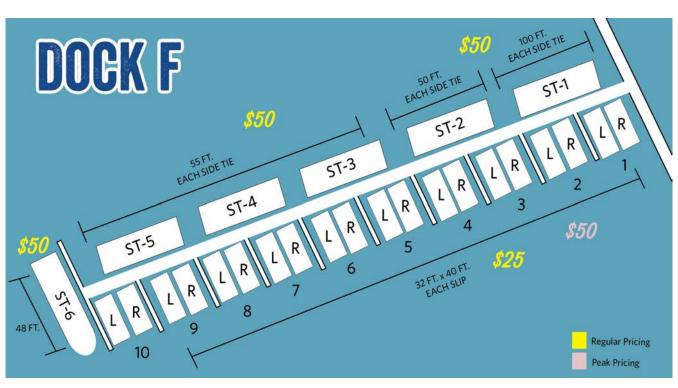

#### Dock F

For Daily Water Park ticket guest, LandShark Landing beach ticket guest, or pass holders. Reservations are available - range \$25 - \$50.