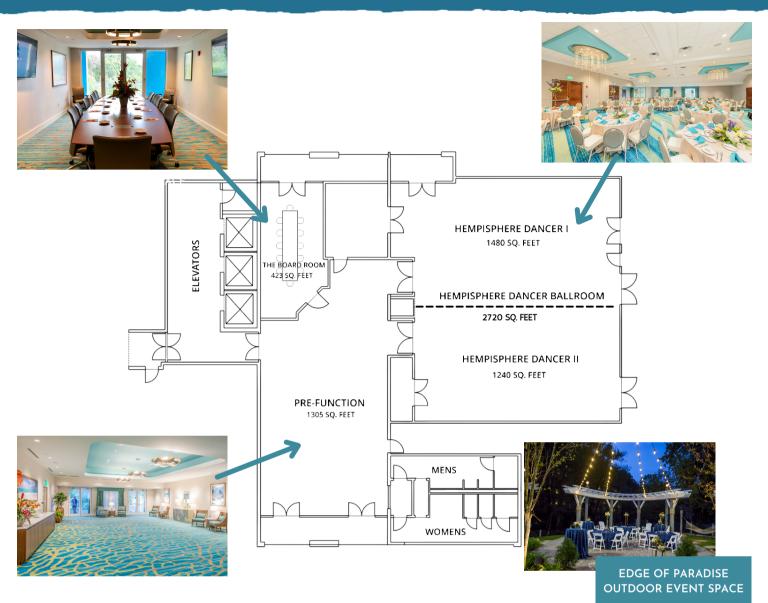

## MEETING AND EVENT SPACE

| AREA                                       | SPACE    | CEILING HT. | BANQUET | COCKTAIL | THEATER | CLASS |
|--------------------------------------------|----------|-------------|---------|----------|---------|-------|
| Hemisphere<br>Dancer I                     | 1,480 SF | 12          | 113     | 148      | 164     | 62    |
| Hemisphere<br>Dancer II                    | 1,240 SF | 12          | 95      | 124      | 138     | 72    |
| Hemisphere<br>Dancer Ballroom              | 2,720 SF | 12          | 208     | 272      | 300     | 113   |
| Pre-function<br>Space                      | 1,305 SF | 10          | 92      | 131      | 137     | 54    |
| The Board<br>Room                          | 423 SF   | 10          | 12      | -        | -       | -     |
| Edge of<br>Paradise<br>Outdoor Event Space | 1,500 SF | -           | 50      | 90       | 60      | -     |