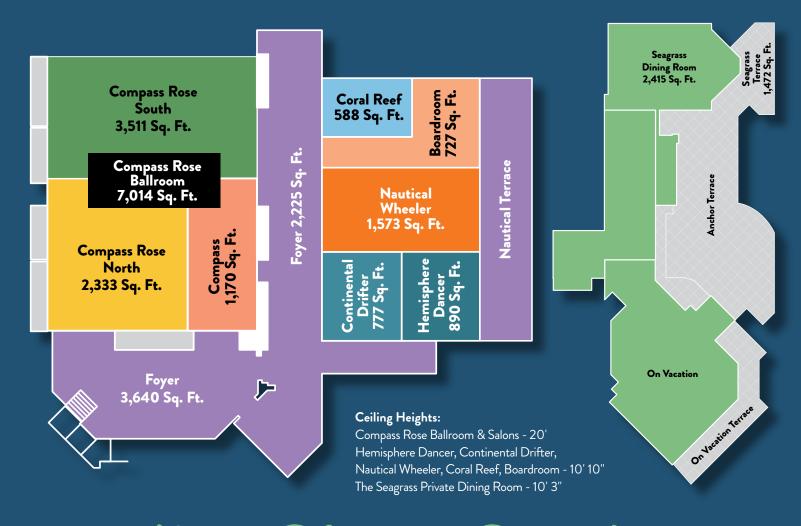

# Your Place in Paradise

| Indoor Meeting Space     | Sq. Ft. | Dimensions   | Theater | Classroom | Conference | U-Shape | Crescent | Reception | Rounds | Exhibits |
|--------------------------|---------|--------------|---------|-----------|------------|---------|----------|-----------|--------|----------|
| Compass Rose Ballroom    | 7,014   | 67'x105'x20' | 770     | 340       | N/A        | 200     | 380      | 700       | 580    | 40       |
| Compass Rose South       | 3,511   | 68'x52'x20'  | 390     | 170       | N/A        | 100     | 180      | 350       | 260    | 20       |
| Compass Rose North       | 2,333   | 45'x52'x20'  | 250     | 115       | N/A        | 60      | 120      | 230       | 180    | 14       |
| Compass                  | 1,170   | 23'x52'x20'  | 130     | 50        | 34         | 30      | 60       | 120       | 90     | 8        |
| Continental Drifter      | 777     | 29'x27'x10'  | 70      | 30        | 20         | 20      | 45       | 80        | 60     | 6        |
| Hemisphere               | 890     | 33'x27'x10'  | 90      | 35        | 24         | 25      | 50       | 90        | 70     | 6        |
| Nautical Wheeler         | 1,573   | 54'x29'x10'  | 170     | 75        | N/A        | 40      | 80       | 150       | 130    | 12       |
| Coral Reef               | 588     | 28'x21'x10'  | 60      | 25        | 14         | 20      | 30       | 60        | 40     | 4        |
| Boardroom                | 727     | 27'x27'x10'  | N/A     | N/A       | 18         | N/A     | N/A      | N/A       | N/A    | N/A      |
| Provisions               | 780     | 30'x26'x10'  | 70      | 30        | 20         | 20      | 45       | 80        | 60     | 6        |
| Seagrass Dining Room     | 2,425   | 55'x44'x10'  | 260     | 120       | N/A        | 50      | 120      | 220       | 160    | 16       |
| On Vacation              | 3,200   | N/A          | 300     | 130       | N/A        | 80      | 180      | 300       | 260    | 20       |
| Outdoor Meeting Space    | Sq. Ft. | Dimensions   | Theater | Classroom | Conference | U-Shape | Crescent | Reception | Rounds | Exhibits |
| Nautical Wheeler Terrace | 4,000   | 80'x50'      | 440     | N/A       | N/A        | N/A     | 230      | 400       | 330    | 25       |
| Seagrass Terrace         | 1,472   | 46'x32'      | 150     | N/A       | N/A        | N/A     | 80       | 140       | 320    | 6        |
| Anchor Terrace           | 1,400   | 50'x28'      | 150     | N/A       | N/A        | N/A     | 80       | 140       | 110    | 9        |
| On Vacation Bar Terrace  | 2,700   | 60'x45'      | 300     | N/A       | N/A        | N/A     | 150      | 270       | 220    | 18       |
| On Vacation Terrace      | 1,927   | 47'x41'      | 200     | N/A       | N/A        | N/A     | 100      | 190       | 150    | 12       |
| Salty Rim Sail Patio     | 1,500   | 75'x20'      | 170     | N/A       | N/A        | N/A     | 80       | 150       | 130    | 12       |
| Parrot Event Lawn        | 15,145  | See Below*   | 1,680   | N/A       | N/A        | N/A     | 800      | 1,500     | 1,260  | 80       |
| License to Chill Pool    | 3,000   | N/A          | N/A     | N/A       | N/A        | N/A     | 170      | 200       | 300    | 18       |

<sup>\*</sup>Top is 66 feet wide. Middle is 52 feet wide. Bottoms area is 102 feet wide. Length is 214 feet. Total area is approximately 15,145 square feet