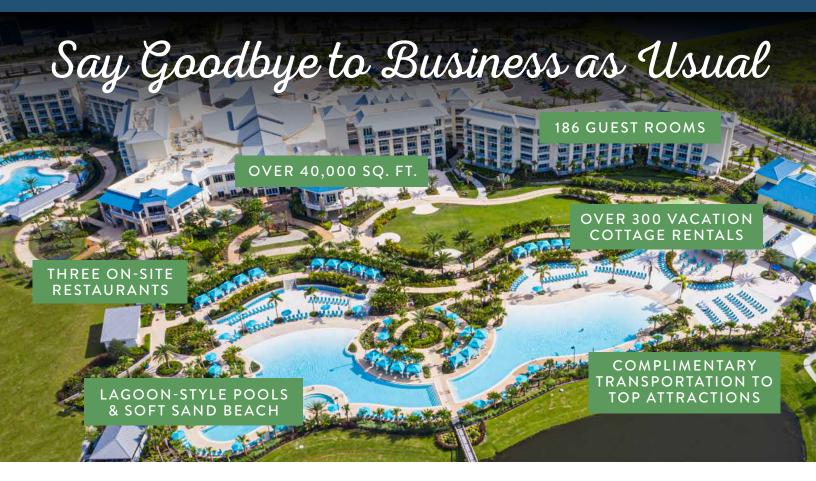

## **MEETINGS & EVENTS**

Our resort offers 40,000 total square feet of flexible indoor and outdoor event space and can accommodate up to 1680 guests in our outdoor venues and up to 500 in our indoor venues. On top of that, we also boast 186 guest rooms and suites and over 300 vacation cottage rentals. The Compass Rose Ballroom is a beautiful and comfortable space for any large or small corporate meeting.

### RESORT AMENITIES

Let us take care of you and your group with services like concierge, transportation, spa treatments, retail store, and a business center. If you need a break, go and relax at our lagoon pools or grab a drink at our Salty Rim Grill & Bar at Fins Up Beach Club, just steps from your room. Your group can also rent a chic private cabana or lounge in one of our chaise pool-side chairs.

### **RESTAURANTS & BARS**

Our resort offers 3 delicious on-site eateries and easy access to the Promenade at Sunset Walk, which is home to casual eateries, fine dining, special events, and retail shops for the entire family to enjoy.